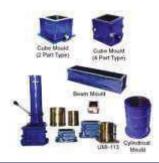

Cube Mould 70.6x70.6mm

**Vibrating Machine** 

Compression Testing Machine 500kn

Cement Autoclave

Gillmore Apparatus

Shrinkage Bar Mould

**Length Comparator** 

**Mortar Mixer** 

J Ring Apparatus

Concrete Flow Table Test Set

All types of Moulds

**Needle Vibrator** 

**Vibrating Table** 

**Concrete Mixer** 

**Compaction Factor Apparatus** 

Vee Bee Consistometer