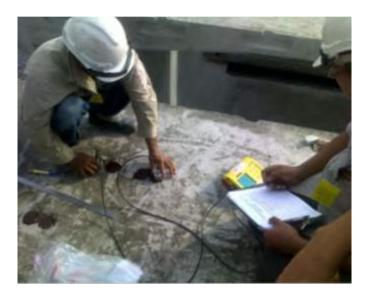

## MET-GROUT 70 Pumpable High Strength Cementitious Grout

**MET – GROUT 70** is a combination of Portland cements, graded fillers and chemical additives. The low water demand ensures high early strength. The graded filler is designed to assist uniform mixing and produce a consistent grout.

**MET – GROUT 70** is used for general purpose, non – shrink cementitious grouting of gap thickness up to 100mm. Recommended applications at flowable consistency include base plates, bolt pockets and void filling. At pumpable or flowable consistency MET – GROUT 70 is recommended for bedding load bearing components.