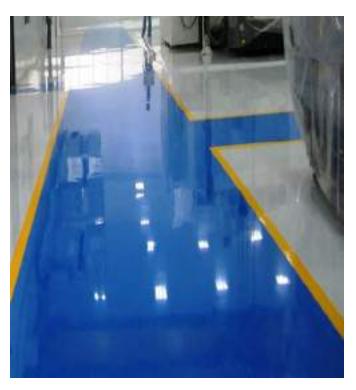

### MET-FLOOR TOP Non-Metallic Floor Hardener

**METFLOOR** - **TOP** is a quartz-silica mixture of finely graded non-metallic aggregates, plasticizer and cement binder. It is an economical concrete floor hardener recommended for both interior and exterior use. It is particularly valuable because of its non-rusting characteristics when floors will be frequently wet. **METFLOOR** - **TOP** is available in several colours.

## MET-FLOOR UL250 Durable, Cementitious, Self-Levelling Underlayment

**METFLOOR** – **UL250** is a versatile, single - component, self - levelling rapid strength gaining underlayment for Horizontal repair. Requiring only the addition of water,