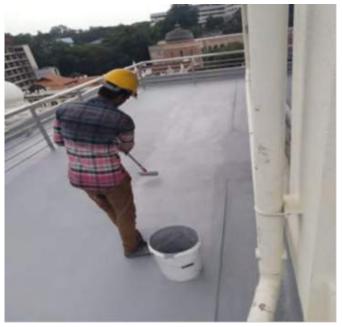

**MET-LASTIK PU 500** is an elastomeric liquid applied hybrid PU Acrylic based waterproof coating formulated to give long-lasting, maintenance free and superior waterproofing protection for concrete substrates. MET-LASTIK PU 500 offers the most advanced waterproofing technology and is guaranteed to provide long term performance.