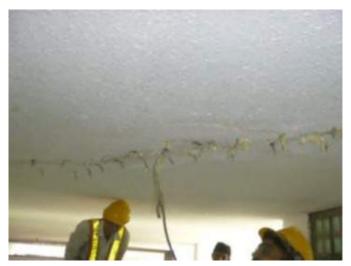

#### MET-PU GROUT 1022T Low Viscosity Hydrophilic PU Foam Injection Grout

**MET-PU GROUT 1022T** is a one-part solvent free hydrophilic PU foam injection grout. It has low viscosity, high penetration, quick setting and forms tough & flexible polyurethane rubber after complete chemical reaction. It is used for sealing and filling of dry, damp and water bearing cracks.

#### MET-PU GROUT 1022M Single Component Polyurethane Resin

MET-PU GROUT 1022M is a single component, phthalate free, low viscosity, hydrophobic, polyurethane resin which is based on MDI (Methylene Diphenyl ISO Cyanate) polyurethane. It is designed to stop water infiltration and fill voids outside a structure or joint and cracks in concrete structures. It may also be used in applications with high pressure flowing water. The system foams to 20 – 26 times its volume in the presence of water and can be an effective means of arresting running water seepage.