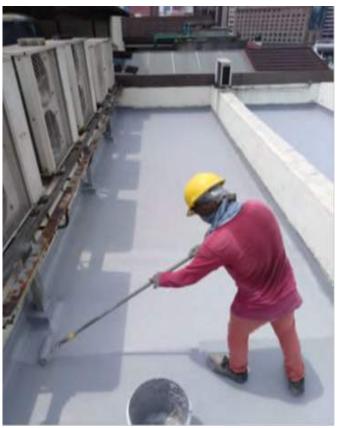

**MET-LASTIK PU 500** is an elastomeric liquid applied hybrid PU Acrylic based waterproof coating formulated to give long-lasting, maintenance free and superior waterproofing protection for concrete substrates. MET-LASTIK PU 500 offers the most advanced waterproofing technology and is guaranteed to provide long term performance.