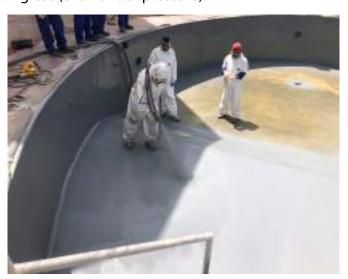

#### MET-SEAL 100 Cementitious Waterproofing Slurry & Protective Coating

**MET-SEAL 100** is a two-part and polymer modified cementitious waterproofing slurry to waterproof concrete and masonry. It comprises of a liquid polymer and a cement base mix incorporating with special additive.

## MET-SEAL 102 Cementitious Flexible Waterproofing Coating

**MET-SEAL 102** is a two-part, polymer modified and flexible cementitious waterproofing coating. It is applied to concrete and mortar to prevent water infiltration in severe conditions. It is also enhanced the ability of substrates to resist sulphate attack and limit carbon dioxide penetration.

## MET-SEAL 1K Single Component, Polymer Modified Flexible Cementitious Waterproofing Coating.

**MET-SEAL 1K** is a one component, flexible, mortar, based on cement modified with special alkaliresistant polymers. It also contains fine fillers, selected graded aggregates, plus special water-proofing additives to produce a flexible mortar that is ideal for waterproofing surfaces subject to flexural strain.