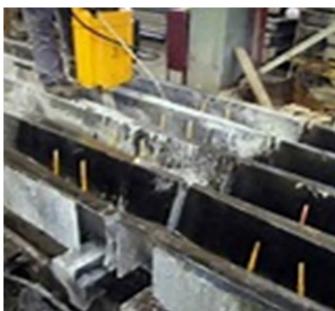

### MET-GROUT EP Flowable Epoxy Grout

**MET-GROUT EP** is a three-component, high flow, high strength, expansive epoxy grout designed for large plates and narrow configurations where flowability is critical.

### MET-DURAL 43 LV Low Viscosity Crack Injection Resin

**MET-DURAL 43 LV** is a two-component, 100% solids, moisture insensitive, high strength epoxy adhesive and binder for numerous applications. This high modulus, low viscosity epoxy resin is the perfect solution for general bonding applications and for injecting cracks in concrete and a variety of other substrates.