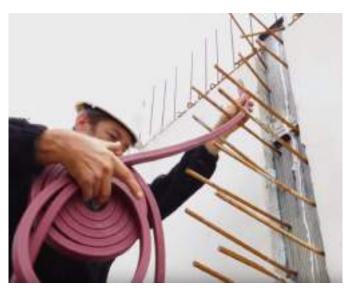

### MET-STOP PVC Flexible PVC Waterstop

**MET-STOP PVC** is extruded from specially compounded PVC and is designed for use in water retaining and water excluding structures where a positive seal is required for poured in-situ concrete expansion, construction and contraction joints. **MET-STOP PVC** is available in different sizes and types, depending on the requirements.

#### MET-STOP SW Hydrophilic Swellable Waterstop

**MET-STOP SW** is made of high performance hydrophilic rubber strips. The swelling action is the result of contact with water. Expansion of the waterstop creates a positive compression seal against the face of the concrete joint and prevents water entry into the structure through the protected joint.