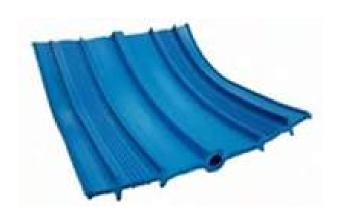

### MET-STOP PVC Flexible PVC Waterstop

**MET-STOP PVC** is extruded from specially compounded PVC and is designed for use in water retaining and water excluding structures where a positive seal is required for poured in-situ concrete expansion, construction and contraction joints. **MET-STOP PVC** is available in different sizes and types, depending on the requirements.