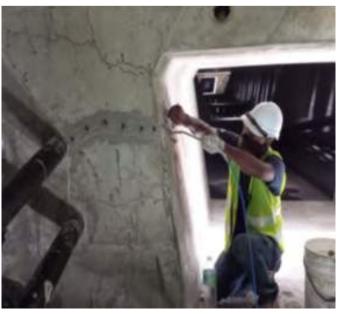

#### betoNEX SLURRY Crystalline Cementitious Waterproofing Coating

**betoNEX SLURRY** is a ready-mixed, cementitious, in-depth waterproofing slurry consist of Portland Cement, finely graded sand and active chemicals. It is applied as cementitious slurry to the pre-saturated surface of above below concrete structures

### betoNEX AD7 Crystalline Admixture

betoNEX AD7 is an integral crystalline admixture powder added to the concrete mix at the time of batching. betoNEX AD7 specially formulated to interact with concrete capillary pore structure to provide a waterproofing system. betoNEX AD 7 consists of Portland cement and various active, proprietary chemicals. These active chemicals react with the moisture in fresh concrete and with the by-products of cement hydration to produce non-soluble crystal by catalytic reaction. These crystals block the capillaries and minor shrinkage cracks in the concrete to prevent any further water ingress (even under pressure).