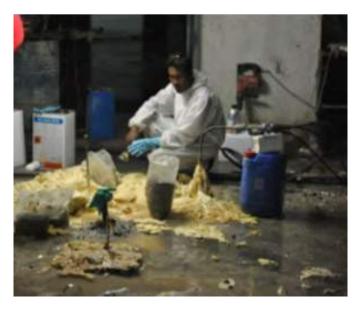

#### MET-PU GROUT 1022T Low Viscosity Hydrophilic PU Foam Injection Grout

**MET-PU GROUT 1022T** is a one-part solvent free hydrophilic PU foam injection grout. It has low viscosity, high penetration, quick setting and forms tough & flexible polyurethane rubber after complete chemical reaction. It is used for sealing and filling of dry, damp and water bearing cracks.

#### MET-PU GROUT 1022M Single Component Polyurethane Resin

MET-PU GROUT 1022M is a single component, phthalate free, low viscosity, hydrophobic, polyurethane resin which is based on MDI (Methylene Diphenyl ISO Cyanate) polyurethane. It is designed to stop water infiltration and fill voids outside a structure or joint and cracks in concrete structures. It may also be used in applications with high pressure flowing water. The system foams to 20 – 26 times its volume in the presence of water and can be an effective means of arresting running water seepage.