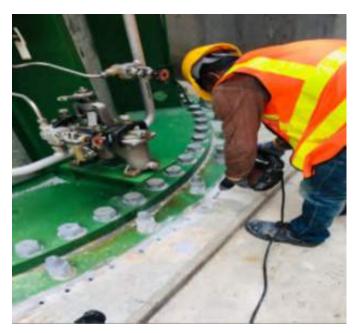

### MET-STOP PVC Flexible PVC Waterstop

**MET-STOP PVC** is extruded from specially compounded PVC and is designed for use in water retaining and water excluding structures where a positive seal is required for poured in-situ concrete expansion, construction and contraction joints. **MET-STOP PVC** is available in different sizes and types, depending on the requirements.

#### MET-STOP SW Hydrophilic Swellable Waterstop

**MET-STOP SW** is made of high performance hydrophilic rubber strips. The swelling action is the result of contact with water. Expansion of the waterstop creates a positive compression seal against the face of the concrete joint and prevents water entry into the structure through the protected joint.