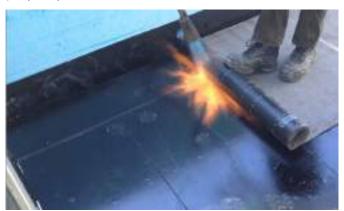

#### MET-PROOF 3000S Torch Applied Bituminous Waterproofing Membrane

MET-PROOF 3000 S are plastomeric waterproofing membranes manufactured in an advanced continuous calendaring process by saturating and coating a synthetic carrier with a waterproofing compound made of a special grade of bitumen, which is modified with APP polymers. While the APP polymers enhance the thermal, mechanical, and aging properties of the membranes compound, the mechanical characteristics of MET-PROOF 3000 S are established by the non-woven continuous filament spun-bond Polyester which acts as the reinforcement that provides the membrane with its tensile strength, resistance, puncture resistance elongation properties.

The upper surface of **MET-PROOF 3000 S** is covered with sand finish material while the lower surface is laminated with a thermo-fusible polyethylene film.

MET-LASTIK PU500 Liquid Applied, Hybrid Polyurethane, Elastomeric Waterproofing Membrane

#### MET-PROOF 4000M Torch Applied Waterproofing Membrane

MET-PROOF 4000 M is plastomeric waterproofing membranes manufactured in an advanced continuous calendaring process by saturating and coating a synthetic carrier with a waterproofing compound made of a special grade of bitumen, which is modified with APP polymers. While the APP polymers enhance the thermal, mechanical, and aging properties of the membranes compound, the mechanical characteristics of MET-PROOF 4000 M are established by the non-woven continuous filament spun-bond Polyester which acts as the reinforcement that provides the membrane with its tensile strength, puncture resistance, resistance elongation properties.

The upper surface of **MET-PROOF 4000 M** is covered with slate chips/granular (mineral self-protection) material while the lower surface is laminated with a thermo-fusible polyethylene film.

MET-LASTIK PU300
Water Based, Liquid Applied PU Elastomeric
Waterproofing Membrane